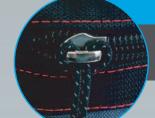

### HEAVY-DUTY ZIPPERS

Upgraded #10 Heavy-Duty Zippers allow for smoother operation and ensures sand or gravel stays inside.