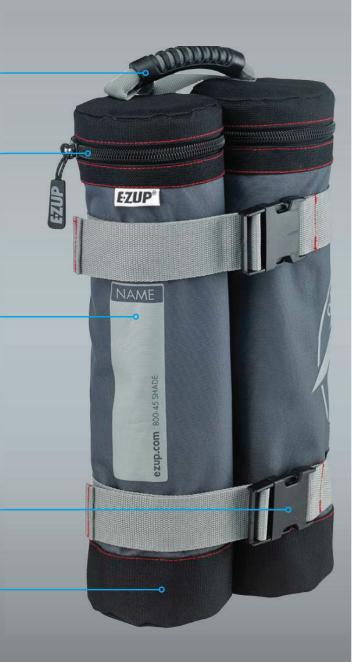

## RUBBERIZED CARRY HANDLE

Our new and improved Rubberized Carry Handles give you a solid hold and helps distribute weight to make for a comfortable and secure grip.

### HEAVY-DUTY ZIPPERS

Upgraded #10 Heavy-Duty Zippers allow for smoother operation and ensures sand or gravel stays inside.

#### NAME BADGE

Convenient Name Badge space makes sure no one gets a grip on your Deluxe Weight Bags.

#### UPGRADED CONSTRUCTION

Large, EZ-to-use buckles lock firmly and adjust to safely secure your shelter. Double Cross-Stiched Reinforcements add toughness and durability.

#### STYLIZED REINFORCEMENTS

Ready for your adventures our Heavy-Duty, durable end caps are made with Abrasion Resistant Fabric.

> TO ORDER: Call: 866.289.3987 Fax: 866.422.9799

**BuyShade.com** 461 Old Newport Blvd. Newport Beach, CA 9266