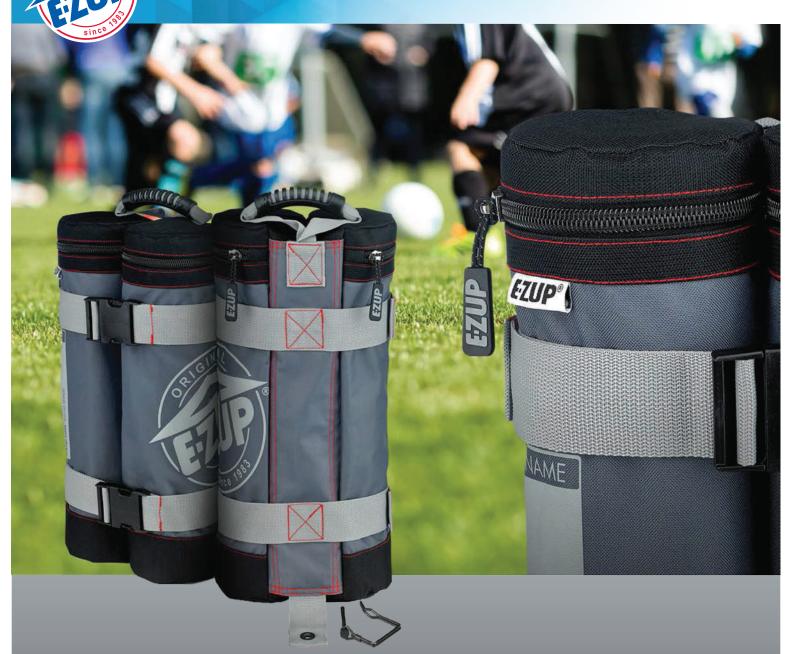

## **E-Z UP® DELUXE WEIGHT BAGS**

The perfect solution for the outdoors and use on hard surfaces. Deluxe Weight Bags hold up to 45 lbs. (20.5 kg) of sand per bag and attach securely to the leg of your shelter with quick release pins and heavy-duty buckle attachment straps.

## FEATURES

- Deluxe Weight Bags hold up to 45 lbs. (20.5 kg) of sand or gravel per bag (*not included*)
- Available in Sets of 4 or 6
- Heavy-Duty Zippers
- Stylized Reinforcements
- Abrasion Resistant Fabric
- Name Badge Location

## RUBBERIZED CARRY HANDLE

Our new and improved Rubberized Carry Handles give you a solid hold and helps distribute weight to make for a comfortable and secure grip.

### HEAVY-DUTY ZIPPERS

Upgraded #10 Heavy-Duty Zippers allow for smoother operation and ensures sand or gravel stays inside.

#### NAME BADGE

Convenient Name Badge space makes sure no one gets a grip on your Deluxe Weight Bags.

#### UPGRADED CONSTRUCTION

Large, EZ-to-use buckles lock firmly and adjust to safely secure your shelter. Double Cross-Stiched Reinforcements add toughness and durability.

#### STYLIZED REINFORCEMENTS

Ready for your adventures our Heavy-Duty, durable end caps are made with Abrasion Resistant Fabric.

> TO ORDER: Call: 866.289.3987 Fax: 866.422.9799

**BuyShade.com** 461 Old Newport Blvd. Newport Beach, CA 9266