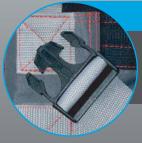

#### UPGRADED CONSTRUCTION

Large, EZ-to-use buckles lock firmly and adjust to safely secure your shelter. Double Cross-Stiched Reinforcements add toughness and durability.