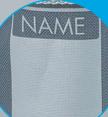

## FEATURES

- Deluxe Weight Bags hold up to 45 lbs. (20.5 kg) of sand or gravel per bag (*not included*)
- Available in Sets of 4 or 6
- Heavy-Duty Zippers
- Stylized Reinforcements
- Abrasion Resistant Fabric
- Name Badge Location

#### NAME BADGE

Convenient Name Badge space makes sure no one gets a grip on your Deluxe Weight Bags.