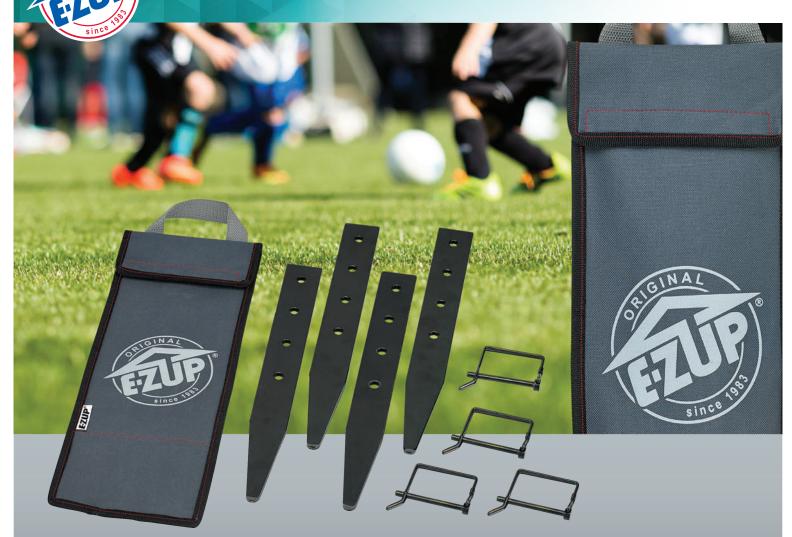

E-Z UP° HEAVY-DUTY STAKE KIT

## **E-Z UP® HEAVY-DUTY STAKE KIT**

A must for windy conditions! Keep your shelter safe and secure with our Heavy-Duty 14" (36cm) metal stakes and quick release pins. Drive the stakes into the ground next to the leg and attach pins. Four depth options make installation E-Z on hard or soft ground. Our rust-resistant steel stakes also come coated in a durable black zinc finish.

#### **FEATURES**

- Available in Sets of 4 or 6.
- Carry Bag and Quick Attachment Pins Included
- 4 Indexing Holes for Depth Adjustment
- Each Heavy-Duty Stake Measures: 14"L x 1.5"W x .25"D (36cm x 4cm x 1cm)
- Black Zinc Coated Rust-Resistant Steel
- Keeps Your Shelter Safe & Secure