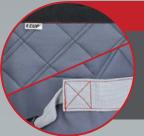

#### STYLIZED REINFORCEMENTS

Durable Cross-Stitched Reinforcements along with Quilted Padding and Abrasion Resistant fabric team up to provide extra protection.