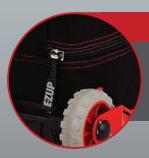

#### **HEAVY-DUTY ZIPPERS**

Upgraded #10 Heavy-Duty Zippers, combined with E-Z Grab Zipper Pulls, allow for smoother operation and secure closing.

#### **NAME BADGE**

Convenient Name Badge space makes sure no one gets a grip on your new E-Z UP® Deluxe Roller Bag.