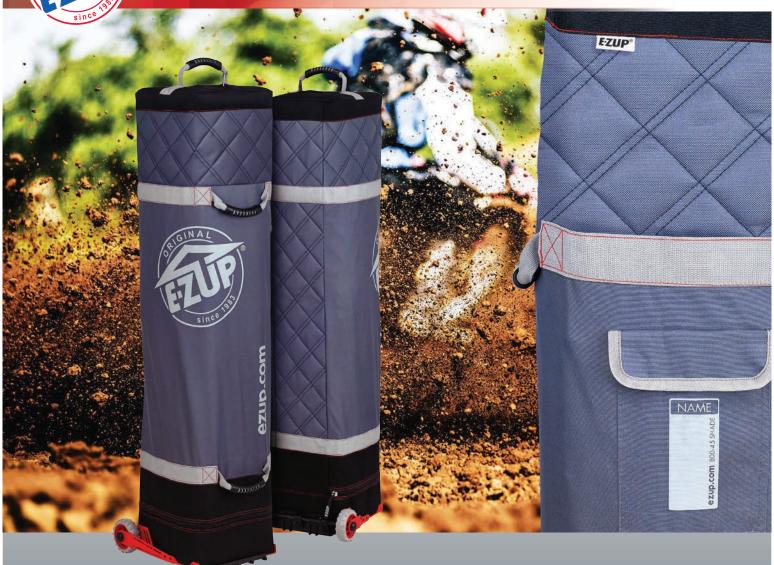

## E-Z UP® DELUXE WIDE-TRAX™ ROLLER BAG

E-Z UP® Deluxe Roller Bag is the instant solution to transport your E-Z UP® Instant Shelter®. The All NEW Deluxe Wide-Trax™ Roller Bag features our new Wide-Trax wheel system for an unrivaled level of stability, protection and smooth mobility. There's no other like it!

#### **FEATURES**

- Patented Wide-Trax™ Wheel System
- New Heavy-Duty Base Plate
- Quilted Padding for added protection
- Rubberized Carry Handles
- Heavy-Duty Zippers with E-Z Grab Zipper Pulls
- Stylized Reinforcements
- Abrasion Resistant Fabric
- Name Badge Location

#### STYLIZED REINFORCEMENTS

Durable Cross-Stitched Reinforcements along with Quilted Padding and Abrasion Resistant fabric team up to provide extra protection.

#### HEAVY-DUTY BASE PLATE with WIDE-TRAX™ WHEEL SYSTEM

The Heavy-Duty Base Plate is bigger, bolder, sturdier, and more rugged than ever before. Incorporating our new Wide-Trax™ wheel system, the new and improved base plate makes for easy transport over any terrain.