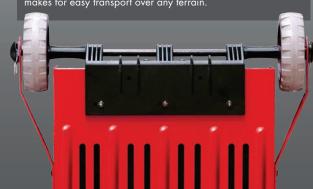

#### HEAVY-DUTY BASE PLATE with WIDE-TRAX™ WHEEL SYSTEM

The Heavy-Duty Base Plate is bigger, bolder, sturdier, and more rugged than ever before. Incorporating our new Wide-Trax™ wheel system, the new and improved base plate makes for easy transport over any terrain.