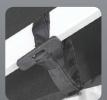

## **DETAILS**

Pass-Thru Window with Roll-Up Feature

Tie Hooks Secure Mesh Walls to Trusses

| TO | ORDER:    |  |
|----|-----------|--|
|    | URDER     |  |
|    | OILD LIL. |  |

**SPECIFICATIONS** 

**Product Includes** 