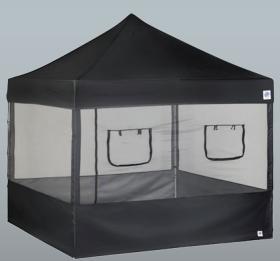

### **FEATURES**

- Lightweight Commercial Grade Mesh and Quarter High Solid Sidewalls
- Coordinating Zippers to Attach on Each Side to Fit
  Straight Leg Frames
- Tie Hooks and Clasp Attachments for E-Z Set Up
- Includes:
  - 1 Mesh Sidewall with 2 Roll Up Serving Windows
  - 1 Mid-Zip Mesh Sidewall
  - 2 Mesh Sidewalls
- Meets CPAI-84 Fire Resistant Requirements
- 1 Year Warranty

# E-Z UP® FOOD BOOTH WALL FOOD SERVICE MADE E-Z

Turn your E-Z UP® Instant Shelter® into an effective and efficient food service booth with E-Z UP® Food Booth Wall. This pack of Food Booth Walls includes 4 mesh walls that quickly and easily attach to any E-Z UP® 10' x 10' Straight Leg Shelter: 1 mid-zip mesh sidewall (for easy in and out), 2 mesh sidewalls, and 1 mesh sidewall with 2 convenient pass-thru windows. All 4 lightweight sidewalls feature 28" high solid black bottom for added protection.