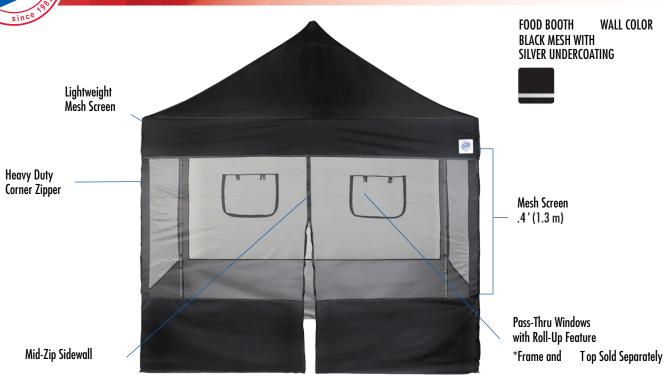

### **FEATURES**

- Lightweight Commercial Grade Mesh and Quarter High Solid Sidewalls
- Coordinating Zippers to Attach on Each Side to Fit
  Straight Leg Frames
- Tie Hooks and Clasp Attachments for E-Z Set Up
- Includes:
  - 1 Mesh Sidewall with 2 Roll Up Serving Windows
  - 1 Mid-Zip Mesh Sidewall
  - 2 Mesh Sidewalls
- Meets CPAI-84 Fire Resistant Requirements
- 1 Year Warranty

# E-Z UP® FOOD BOOTH WALL FOOD SERVICE MADE E-Z

Turn your E-Z UP® Instant Shelter® into an effective and efficient food service booth with E-Z UP® Food Booth Wall. This pack of Food Booth Walls includes 4 mesh walls that quickly and easily attach to any E-Z UP® 10' x 10' Straight Leg Shelter: 1 mid-zip mesh sidewall (for easy in and out), 2 mesh sidewalls, and 1 mesh sidewall with 2 convenient pass-thru windows. All 4 lightweight sidewalls feature 28" high solid black bottom for added protection.

## **DETAILS**

Pass-Thru Window with Roll-Up Feature

Tie Hooks Secure Mesh Walls to Trusses

| TO | ORDER:    |  |
|----|-----------|--|
|    | URDER     |  |
|    | OILD LIL. |  |

**SPECIFICATIONS** 

**Product Includes** 