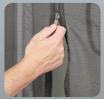

## **DETAILS**

Pass-Thru Window with Roll-Up Feature

Tie Hooks Secure Mesh Walls to Trusses

| TO | ORDER:    |  |
|----|-----------|--|
|    | URDER     |  |
|    | OILD LIL. |  |

**SPECIFICATIONS** 

**Product Includes** 