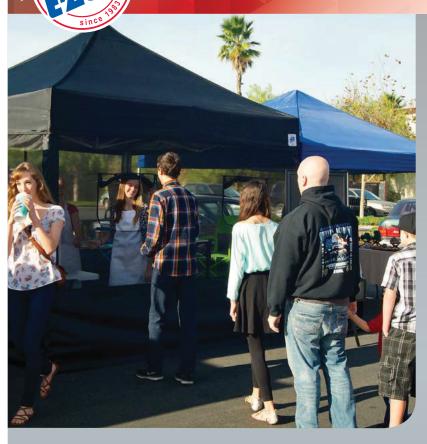

# E-Z UP® FOOD BOOTH WALL FOOD SERVICE MADE E-Z

Turn your E-Z UP® Instant Shelter® into an effective and efficient food service booth with E-Z UP® Food Booth Wall. This pack of Food Booth Walls includes 4 mesh walls that quickly and easily attach to any E-Z UP® 10' x 10' Straight Leg Shelter: 1 mid-zip mesh sidewall (for easy in and out), 2 mesh sidewalls, and 1 mesh sidewall with 2 convenient pass-thru windows. All 4 lightweight sidewalls feature 28" high solid black bottom for added protection.

\*10' x 10' Tent Sold Separately